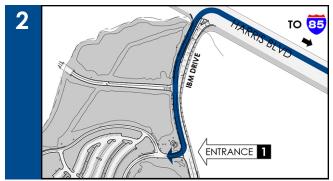

## Directions to our office at Innovation Park

From I-85, take WT Harris Blvd exit 45B WEST to IBM Drive.

From **WT Harris Blvd**, take a **LEFT** onto **IBM Drive**. (1st traffic light). From **IBM Drive**, take the second **RIGHT** at **Entrance 1** (yellow sculpture on hill).