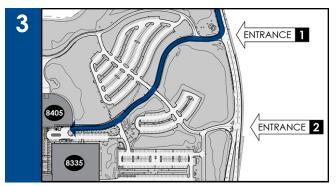

## Directions to our office at Innovation Park

From I-85, take WT Harris Blvd exit 45B WEST to IBM Drive.

From **WT Harris Blvd**, take a **LEFT** onto **IBM Drive**. (1st traffic light). From **IBM Drive**, take the second **RIGHT** at **Entrance 1** (yellow sculpture on hill).

Follow the road through the stop sign and drive all the way to the building at the end.

Once up to the building, go around the drive and park in the **Innovation Health Reserved Parking** or **Visitor Parking Area**.