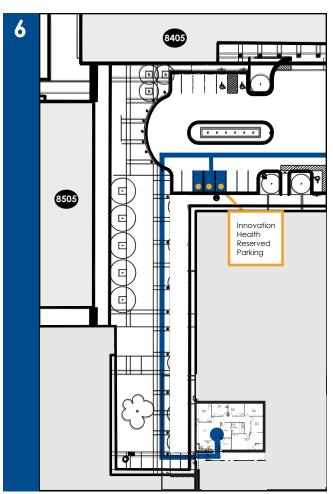

From the **Visitor Parking Area**, walk past the fountain and take a **LEFT** down the walkway. Follow the signs to **Innovation Health**.

Go to the end of the walkway and enter through the doors on the left. We are in **Suite 150**.