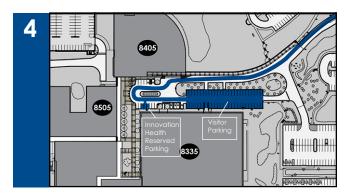

Follow the road through the stop sign and drive all the way to the building at the end.

Once up to the building, go around the drive and park in the **Innovation Health Reserved Parking** or **Visitor Parking Area**.

From the **Visitor Parking Area**, walk past the fountain and take a **LEFT** down the walkway. Follow the signs to **Innovation Health**.

Go to the end of the walkway and enter through the doors on the left. We are in **Suite 150**.