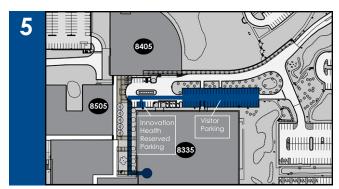

Follow the road through the stop sign and drive all the way to the building at the end.

Once up to the building, go around the drive and park in the **Innovation Health Reserved Parking** or **Visitor Parking Area**.

From the **Visitor Parking Area**, walk past the fountain and take a **LEFT** down the walkway. Follow the signs to **Innovation Health**.

Go to the end of the walkway and enter through the doors on the left. We are in **Suite 150**.