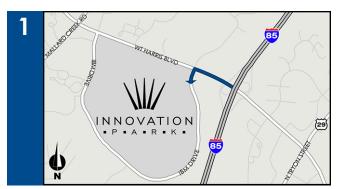

## Directions to our office at Innovation Park

From I-85, take WT Harris Blvd exit 45B WEST to IBM Drive.

From **WT Harris Blvd**, take a **LEFT** onto **IBM Drive**. (1st traffic light). From **IBM Drive**, take the second **RIGHT** at **Entrance 1** (yellow sculpture on hill).