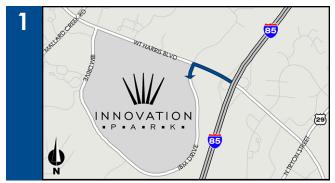

## Directions to our office at Innovation Park

From I-85, take WT Harris Blvd exit 45B WEST to IBM Drive.

From **WT Harris Blvd**, take a **LEFT** onto **IBM Drive**. (1st traffic light). From **IBM Drive**, take the second **RIGHT** at **Entrance 1** (silver sculpture on hill).