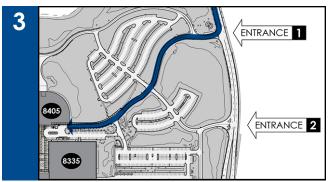

Follow the road through the stop sign and drive all the way to the building at the end.

Once up to the building, go around the drive and park in the **Innovation Health Reserved Parking** or **Visitor Parking Area**.