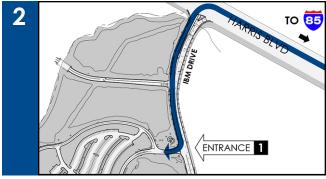

## Directions to our office at Innovation Park

From I-85, take WT Harris Blvd exit 45B WEST to IBM Drive.

From **WT Harris Blvd**, take a **LEFT** onto **IBM Drive**. (1st traffic light). From **IBM Drive**, take the second **RIGHT** at **Entrance 1** (silver sculpture on hill).