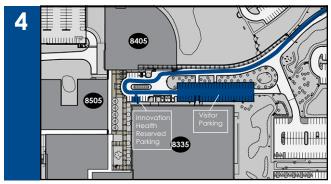

Follow the road through the stop sign and drive all the way to the building at the end.

Once up to the building, go around the drive and park in the **Innovation Health Reserved Parking** or **Visitor Parking Area**.

From the **Visitor Parking Area**, walk past the fountain and take a **LEFT** down the walkway. Follow the signs to **Innovation Health**.

Go to the end of the walkway and enter through the doors on the left. We are in **Suite 150**.