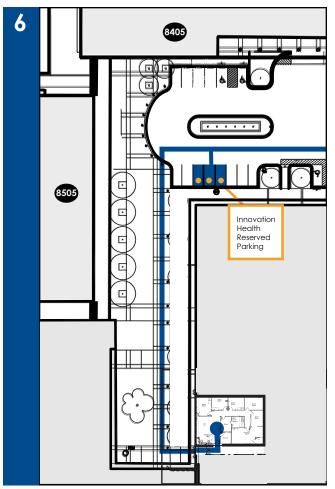

Follow the road through the stop sign and drive all the way to the building at the end.

Once up to the building, go around the drive and park in the **Innovation Health Reserved Parking** or **Visitor Parking Area**.

From the **Visitor Parking Area**, walk past the fountain and take a **LEFT** down the walkway. Follow the signs to **Innovation Health**.

Go to the end of the walkway and enter through the doors on the left. We are in **Suite 150**.