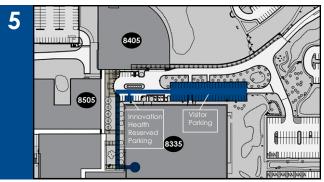

## Directions to our office at Innovation Park

From I-85, take WT Harris Blvd exit 45B WEST to IBM Drive.

From **WT Harris Blvd**, take a **LEFT** onto **IBM Drive**. (1st traffic light). From **IBM Drive**, take the second **RIGHT** at **Entrance 1** (silver sculpture on hill).

Follow the road through the stop sign and drive all the way to the building at the end.

Once up to the building, go around the drive and park in the **Innovation Health Reserved Parking** or **Visitor Parking Area**.

From the **Visitor Parking Area**, walk past the fountain and take a **LEFT** down the walkway. Follow the signs to **Innovation Health**.

Go to the end of the walkway and enter through the doors on the left. We are in **Suite 150**.